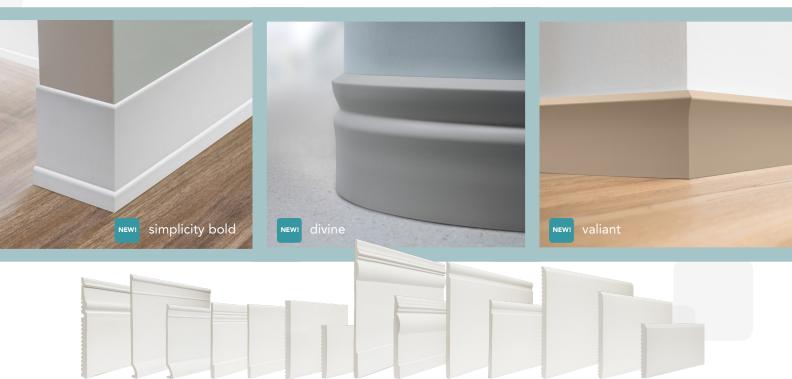

## CONTOURS PROFILED WALL BASE SYSTEM®

ROPPE CAN DELIVER WHAT YOU NEED, WHEN YOU NEED, NO MATTER WHERE YOU ARE.



## **17 PROFILES** REQUEST YOUR SAMPLES TODAY!

## Working from home? Roppe can be there for you.

As we all work to navigate our world's healthcare crisis and stay safe, we also recognize the need to help keep your projects moving forward.

Roppe is ready to send samples to your home or other location, so <u>use the sample form at roppe.com</u> or contact your distributor to initiate requests for anything you need.

## RAPID SHIP S T O C K I N G P R O G R A M



Made right here in the USA, several Contours profiles are immediately available for Rapid Ship in six colors to keep your projects in motion and on schedule.

To order, please call: NorCal: 888.261.2871 | Southwest: 877.778.7649

www.brfunsten.com www.tomduffy.com

fashion #85 profile height 4-1/4" 1/4" thickness packaged 5-8'pc