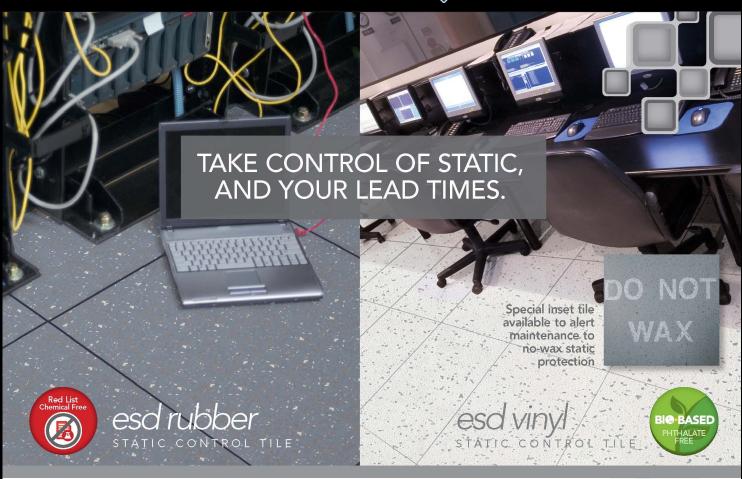

F413 amarillo Made in the USA and available for fast delivery, Roppe's ESD Rubber and Vinyl Tile provide the durable, practical and sustainable solution.

- ESD Rubber: PVC-free, phthalate-free and Red List chemical-free.
- Available in .080" gauge Hammered profile 24" x 24" tiles that are low-maintenance and require no waxing.

Rubber and Vinyl Welding Beads also available.

- ESD Vinyl: Formulated using bio-based phthalate-free plasticizer, from a rapidly renewable resource.
- High-luster surface eliminates need for floor finishing – easily buffs to a shine and resists effects of common chemicals and solder. Available in 12" x 12", 24" x 24" or 36" x 36" x 1/8" tiles.